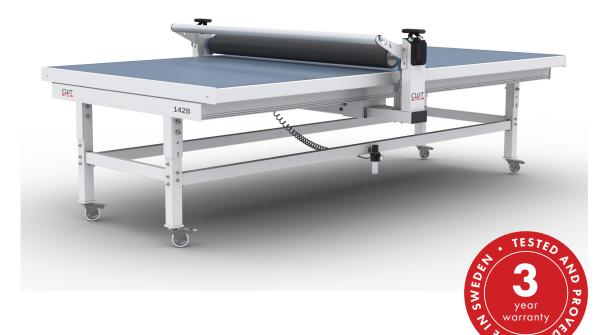

CWT 1428 Advantage

PNEUMATIC FLATBED APPLICATOR AND WORKTABLE

| PART NO                            | CWT142810                                              |
|------------------------------------|--------------------------------------------------------|
| DESCRIPTION                        | CWT 1428 Advantage                                     |
| TABLE LENGTH                       | 2850mm (9ft. 4in.)                                     |
| TABLE WIDTH                        | 1450mm (4ft. 9in.)                                     |
| LENGTH OF WORKING AREA             | 2570mm (8ft. 5in.)                                     |
| WIDTH OF WORKING AREA/ROLLER WIDTH | 1400mm (4ft. 7in.)                                     |
| OVERALL WIDTH                      | 1815mm (5ft. 11in.)                                    |
| MAX. THICKNESS OF SUBSTRATE        | 0-50mm (0-2in.)                                        |
| WORK HEIGHT                        | 795 - 895mm<br>(2ft. 7in 2ft. 9in.)                    |
| WORK HEIGHT ADJUSTEMENT *          | Manual - 3 steps                                       |
| BED SURFACE                        | Safety glass + Cutting mat                             |
| POWER SUPPLY                       | 230V/50Hz (10A) or<br>120V/60Hz (15A)                  |
| REQUIRED AIR SUPPLY                | 6-8bar (87-116psi)                                     |
| NET WEIGHT                         | 300kg (662lbs)                                         |
| GROSS WEIGHT                       | 400kg (880lbs)                                         |
| PACKING DIMENSIONS                 | 3000 x 380 x 2100mm<br>(9ft. 10in. x 1ft. 3in. x 7ft.) |
| WARRANTY                           | 3 years                                                |